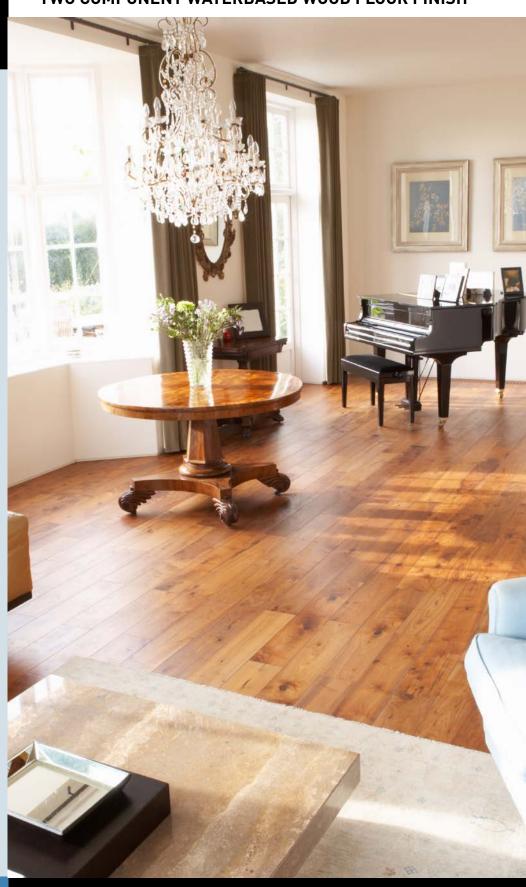

### PureMatte<sup>™</sup> adds beauty and protection

to any environment.

PureMatte is a smooth,
low luster coating that
enhances natural beauty
along with commercial
durability. PureMatte is
ideal for all residential
and commercial hardwood
floors.

#### LOW-LUSTER MATTE KEEPS FLOORS LOOKING CLEANER LONGER

PureMatte's propriety matting agents give the lowest gloss in a wood floor finish with exceptional soil resistance and cleanability. PureMatte's smooth texture does not grab and hold dirt, a common problem in other matte products available today.