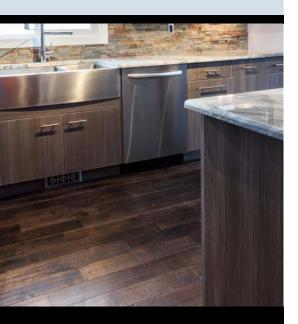

### PureMatte<sup>™</sup> adds beauty and protection

to any environment.

PureMatte is a smooth,
low luster coating that
enhances natural beauty
along with commercial
durability. PureMatte is
ideal for all residential
and commercial hardwood
floors.

#### LOW-LUSTER MATTE KEEPS FLOORS LOOKING CLEANER LONGER

PureMatte's propriety matting agents give the lowest gloss in a wood floor finish with exceptional soil resistance and cleanability. PureMatte's smooth texture does not grab and hold dirt, a common problem in other matte products available today.