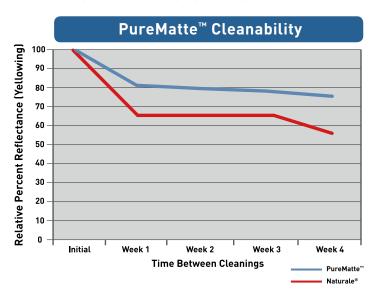

#### LOW-LUSTER MATTE KEEPS FLOORS LOOKING CLEANER LONGER

PureMatte's propriety matting agents give the lowest gloss in a wood floor finish with exceptional soil resistance and cleanability. PureMatte's smooth texture does not grab and hold dirt, a common problem in other matte products available today.

#### **OVER 25% CLEANER FLOORS IN JUST ONE MONTH**

<sup>\*</sup> Testing performed by Basic Coatings' R&D team at Basic Coatings in Toledo, Ohio. Product names, logos, brands, and other trademarks featured or referred to within this program are the property of their respective trademark holders.