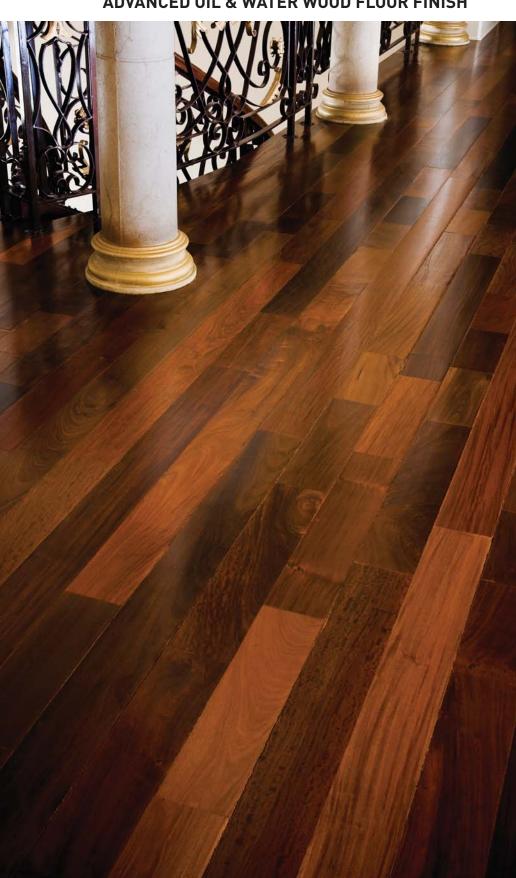

# Emulsion PRO 6

ADVANCED OIL & WATER WOOD FLOOR FINISH

# **Emulsion PRO™** delivers the rich look of traditional oil

with the advantages of waterbased finishes. Emulsion PRO provides the ease of application you need along with superior performance over conventional oils allowing floors to be coated in less time. Emulsion PRO is ideal for heavy traffic residential, commercial and sports floors, Fmulsion PRO delivers a professional look while bringing the beauty out of your wood floor.

## **Emulsion PRO™** offers what so many other waterbased coatings lack:

rich, warm, amber tones of an oil-based finish! Emulsion PRO is self-sealing and has a dual cure (oxidative and internal) crosslinking system that provides better durability, adhesion, hardness and sandability over common oil finishes.

Emulsion PRO brings out the natural beauty of your wood floors.