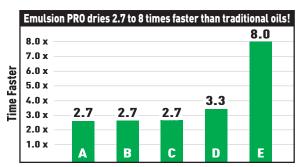

Emulsion PRO dries 2.7 x faster than Competitor A, B, C\* Emulsion PRO dries 3.3 x faster than Competitor D\* Emulsion PRO dries 8.0 x faster than Competitor E\*