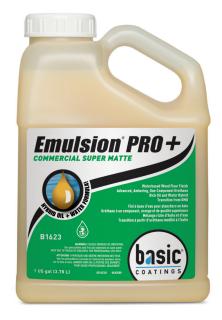

## **Emulsion PRO+ Advantages**

- One-Component, Extended Pot Life
- Ambering, Enhances beauty of wood
- Low VOC, Low Odor
- Is not OMU | Non-Flammable
- VOC Compliant, Compliant in US & Canada
- Available in 4 sheens: Commercial Gloss (>85), Commercial Semi-Gloss (45-60), Commercial Satin (25-30), Commercial Super Matte (5-15) 60° on wood.