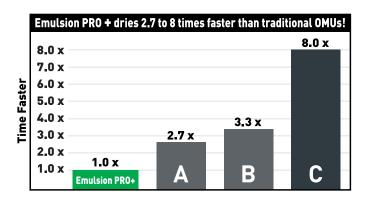

# Emulsion PRO+

ADVANCED OIL & WATER WOOD FLOOR FINISH

Emulsion PRO+ is designed to apply, defoam, and self-level faster than any other oil & water sealer/finish on the market.

Emulsion PRO+ has many attributes of a traditional OMU - ambering, rich tones, ease-of-application, PLUS it has all the advantages of a waterbased sealer/finish – speed of application, fast dry times, low-odor, non-flammable, water cleanup, and multiple coats can be applied in one day.