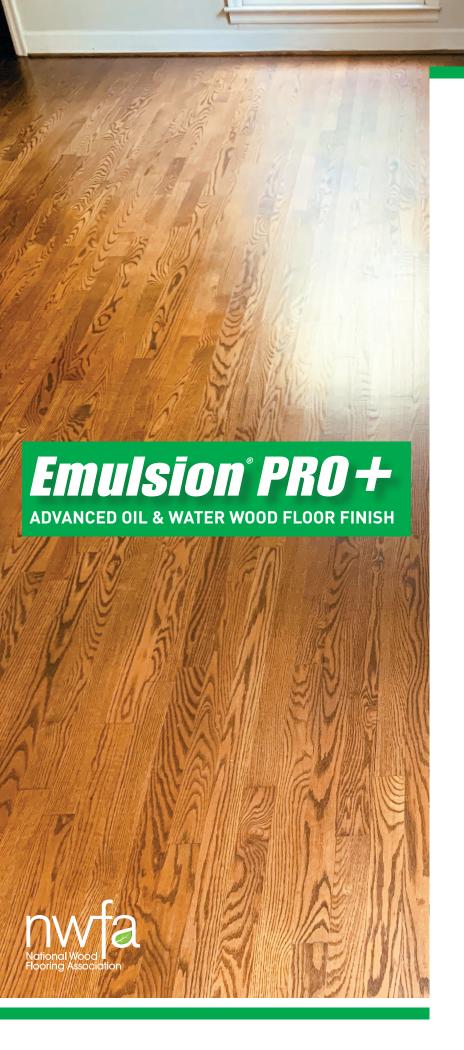

# Emulsion PRO+

ADVANCED OIL & WATER WOOD FLOOR FINISH

Emulsion PRO+ is designed to apply, defoam, and self-level faster than any other oil & water sealer/finish on the market.

Emulsion PRO+ is an excellent choice for professionals that are looking to make the transition from OMUs (oil-modified urethanes) to waterbased finishes.

Emulsion® PRO+ brings out the natural beauty of your wood floors.