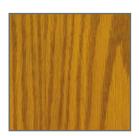

**DESIGNER COLORS:** 

**CLEAR BASE** B1900-D612

**NEUTRAL** B1901-D612

**AMBER OAK** B1903-D612

ONYX B1905-D612

**HICKORY** B1906-D612

**JET BLACK** B1907-D612

Any of the HyperTone Waterbased Stains can be mixed to create a custom and endless

color pallet.

**PROVINCIAL** B1912-D612

**BLUE** B1908-D612

**DEEP RED** B1910-D612

**YELLOW** B1904-D612

### **REGENCY COLORS:**

**SLATE** B1902-D612

WHITE B1911-D612

**CABERNET** B1909-D612

**TOBACCO** B1913-D612