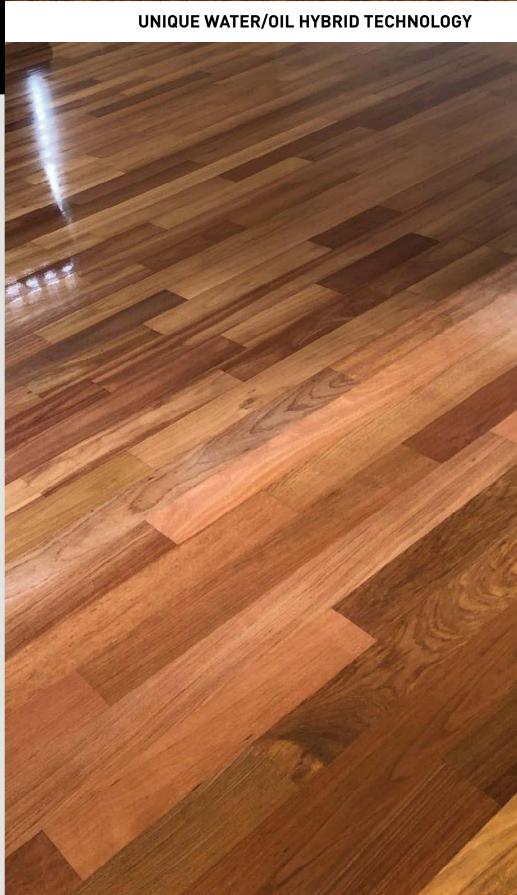

# HyperTone™ Stains are a revolutionary

penetrating water/oil hybrid stain designed to safely change the color of wood flooring to complement any design style prior to the application of an approved Basic Coatings® Sealer and Finish System.

# **FEATURES:**

- Proprietary water/oil hybrid technology
- Low odor
- Non-flammable; stain rags of this product will not spontaneously combust
- Easy to apply; Easy cleanup
- Fast drying
- Excellent for maple, oak, and all wood floor species
- Available in 14 standard colors; including primary colors
- Can be mixed and matched for custom colors
- <250 VOC</p>
- Available in 1-gallon and 1-pint sizes

HyperTone Stains feature deep and rich colors that bring out the beauty in hardwood floors.

HyperTone™ Stains apply beautifully on maple gym floors and our primary colors (Red, Yellow, Blue) can be combined providing endless color options.