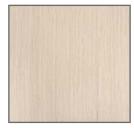

**DESIGNER COLORS:** 

**CLEAR BASE** B1900-D612

**NEUTRAL** B1901-D612

**AMBER OAK** B1903-D612

ONYX B1905-D612

**HICKORY** B1906-D612

**JET BLACK** B1907-D612

Any of the HyperTone Waterbased Stains can be mixed to create a custom and endless

color pallet.

**PROVINCIAL** B1912-D612

**BLUE** B1908-D612

**DEEP RED** B1910-D612

**YELLOW** B1904-D612

### **REGENCY COLORS:**

**SLATE** B1902-D612

WHITE B1911-D612

**CABERNET** B1909-D612

**TOBACCO** B1913-D612