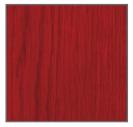

**DESIGNER COLORS:** 

**CLEAR BASE** B1900-D612

**NEUTRAL** B1901-D612

**AMBER OAK** B1903-D612

ONYX B1905-D612

**HICKORY** B1906-D612

**JET BLACK** B1907-D612

Any of the HyperTone Waterbased Stains can be mixed to create a custom and endless

color pallet.

**PROVINCIAL** B1912-D612

**BLUE** B1908-D612

**DEEP RED** B1910-D612

**YELLOW** B1904-D612

### **REGENCY COLORS:**

**SLATE** B1902-D612

WHITE B1911-D612

**CABERNET** B1909-D612

**TOBACCO** B1913-D612