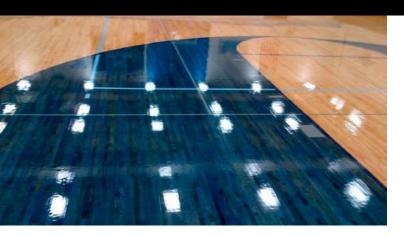

HyperTone Stains feature deep and rich colors that bring out the beauty in hardwood floors.

HyperTone™ Stains apply beautifully on maple gym floors and our primary colors (Red, Yellow, Blue) can be combined providing endless color options.