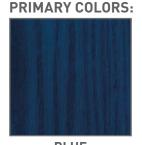

HyperTone Stains feature deep and rich colors that bring out the beauty in hardwood floors.

HyperTone™ Stains apply beautifully on maple gym floors and our primary colors (Red, Yellow, Blue) can be combined providing endless color options.

color pallet.

**PROVINCIAL** B1912-D612

**BLUE** B1908-D612

**DEEP RED** B1910-D612

**YELLOW** B1904-D612