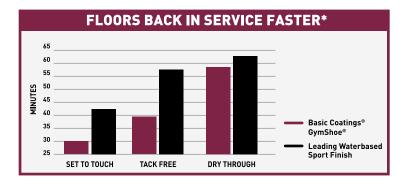

## Basic Coatings® GymShoe® offers the performance and protection you need.

With exceptional durability and best in class dry times it is the choice for all your sports floor needs. Basic Coatings GymShoe keeps sports floors looking better longer!

\* The information is presented based on research conducted by Basic Coatings® which we believe to be accurate and objective.