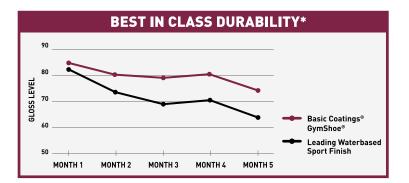

GymShoe<sup>®</sup> is clear, dries faster than competitive waterbased finishes, and its durability allows the floor to look better for longer.

\* The information is presented based on research conducted by Basic Coatings® which we believe to be accurate and objective.