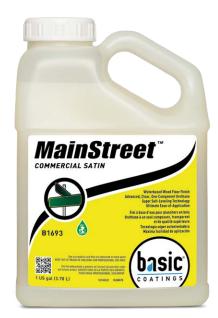

## **MainStreet Advantages**

- Dries clear; non-yellowing
- Super Self-Leveling Technology; improved leveling/flow
- Ultimate ease-of-application
- Available in 3 sheens: Commercial Semi-Gloss; Commercial Satin; Commercial Super Matte
- ♦ Available in (2 x 1 Gallon)/Cases; easier to stock/ rotate inventory
- MAS Certified Green® for Low Emissions
  - Criteria of MAS Certified Green Program
  - LEED v4.1 ID+C, BD+C
  - LEED TVOC Emissions at 14-days
  - CHPS 2019 Core Criteria 3.0 EQ C6.1.5
- Low odor; low VOCs (Less than 165 g/l)