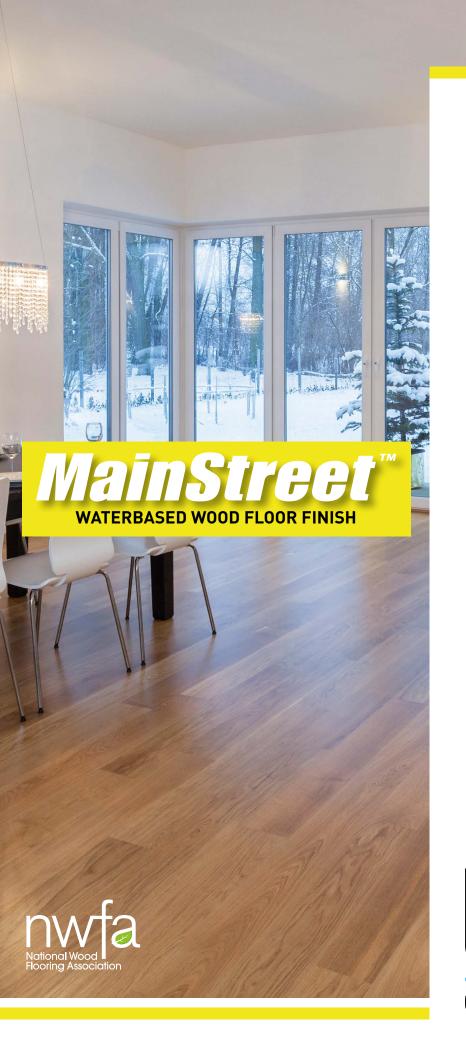

MainStreet<sup>™</sup> is a one-component, clear, super self-leveling, commercial grade waterbased urethane wood floor finish.

This product is an excellent choice for professionals looking for a finish that offers tremendous leveling and flow for the ultimate in ease-of-application.

MainStreet™ is designed with super selfleveling technology which improves leveling and flow.