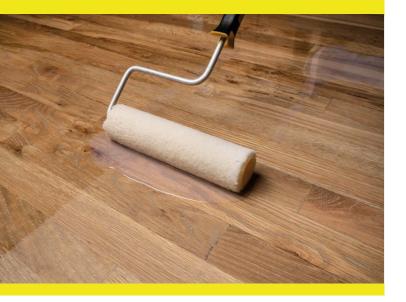

MainStreet<sup>™</sup> is a one-component, clear, super self-leveling, commercial grade waterbased urethane wood floor finish.

This product is an excellent choice for professionals looking for a finish that offers tremendous leveling and flow for the ultimate in ease-of-application.

MainStreet™ is designed with super selfleveling technology which improves leveling and flow.